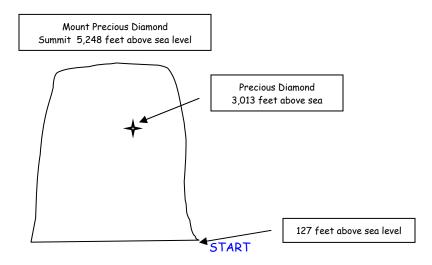

## Mission Simulation - Diamonds are a Wick's Best Friend Answer Key

Dr. Wick has just acquired a Jatari 2010 (a one person jet pack) and intends to use it to power himself up to the Precious Diamond which is located on the sheer cliff of Mount Precious Diamond. Dr. Wick isn't all that great at programming the Jatari 2010 because his math skills aren't so great.

Next Step: You have been asked to program the Anti-Villainy Unit's Jatari 2010 so that you can use it to save the diamond before Dr. Wick gets his machine fixed. Write a program with five commands that will get you to the Precious Diamond. Keep in mind that the Jatari 2010 can only go a maximum of 2,950 feet at one time and that in the five commands that it takes to get to the diamond you must go down at least once. Remember, you will start at 127 feet and need to get up to 3,013 feet.